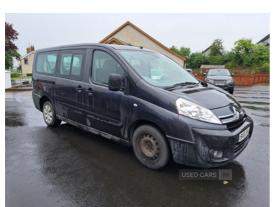

# Citroen Dispatch Combi 2.0 HDi L2 SX 5dr [9 Seat] | Jun 2010

\*\* EXCELLENT CONDITION, RARE 9 SEAT MINIBUS \*\*

£2,995

Miles: 107000

Fuel Type: Diesel

Transmission: Manual

Colour: Grey

Engine Size: 1997

CO2 Emission: 194

Tax Band:

Euro 5 light goods vehicles (£140 p/a)

Body Style: MPV

**Insurance group:** Not Available

Reg: SK10JHX